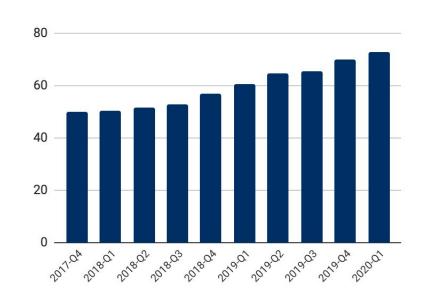

#### **Annual recurring revenue Q1**

**ARR 72,8 MSEK**60,6 MSEK

ARR CHANGES Q1 + 3,0 MSEK + 3,6 MSEK

ARR GROWTH
20,0 %
4,2 % quarter over quarter

**NET SALES 18,9 MSEK**11,6 %

ANNUAL RECURRING REVENUE LAST 10 QUARTERS