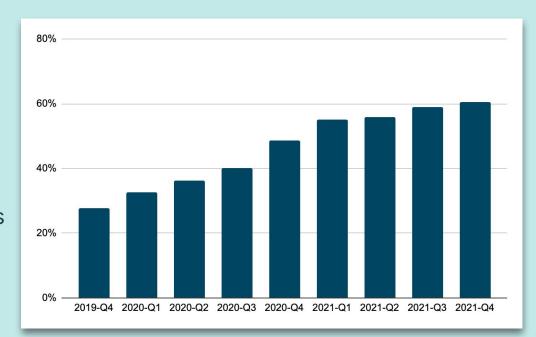

# E40 is improving

#### **Drivers of E40**

- Product quality
- Diamond Level Support
- Best-in-class sales effectiveness

Lower churn, and increasing ACV drives further acceleration in

2022