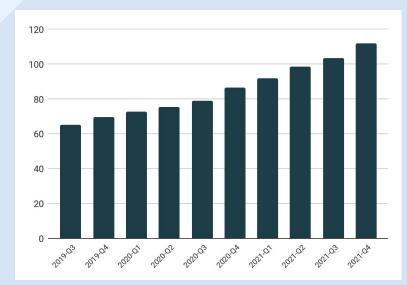

#### Q4 2021 ARR & REVENUE

ARR ARR Changes Q4

111,8 MSEK + 8,2 MSEK

86,4 MSEK + 7,6 MSEK

ARR Growth Net Sales

29,4 % 26,9 MSEK

23,8 % 20,1 MSEK

Annual recurring revenue the last 10 quarters