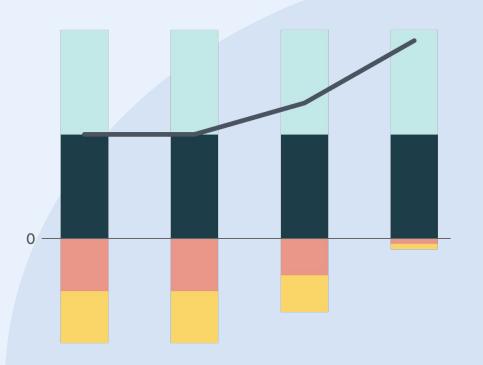

| -19%)                    | 12M SEK ↓      | -XX%               |  |
| 110 000 SEK<br>#3 of 109               | +7 920 (+7.2%)           | 437.4.2%)                | 7M SEK ↑       | +XX%               |  |
| 100 403 SEK<br>#4 of 109               | -2 610 SEK (-2.6%)       | 430                      |                |                    |  |
| 90 103 SEK                             | +3 604 SEK (+4%)         |                          |                |                    |  |

# Financial highlights

#### Q4 2021 ARR & REVENUE

ARR ARR Changes Q4

111,8 MSEK + 8,2 MSEK

86,4 MSEK + 7,6 MSEK

ARR Growth Net Sales

29,4 % 26,9 MSEK

23,8 % 20,1 MSEK



Annual recurring revenue the last 10 quarters

#### Q4 2021 THE BUILDING BLOCKS OF OUR GROWTH



Expansions

Churn

Contraction



#### Q4 2021 PROFITABILITY

**EBITDA** 

**4,9 MSEK** 

18,1 % margin

**EBIT** 

**3,3 MSEK** 

12,3 % margin

**Net income** 

**2,5 MSEK** 

9,1 % margin

#### Q4 2021 CASH FLOW

Operating cash flow

18,4 MSEK

10,0 MSEK

**Cash flow** 

13,7 MSEK

8,4 MSEK

Net cash/net debt 66,4 MSEK

35,4 MSEK



Q&A