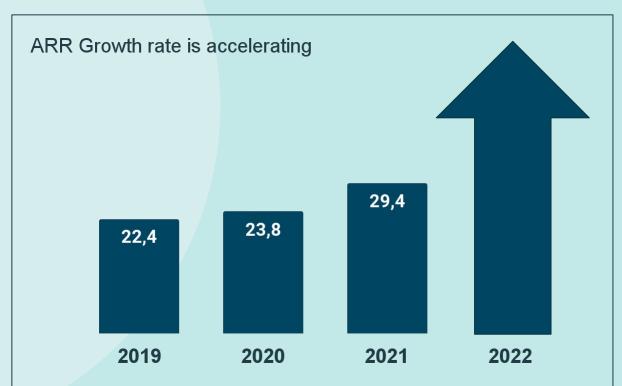

# SaaS financials 101

The importance of E40

E40 = ARR growth % + FCF margin

# E40 is improving

#### **Drivers of E40**

- Product quality
- Diamond Level Support
- Best-in-class sales effectiveness

Lower churn, and increasing ACV drives further acceleration in

2022